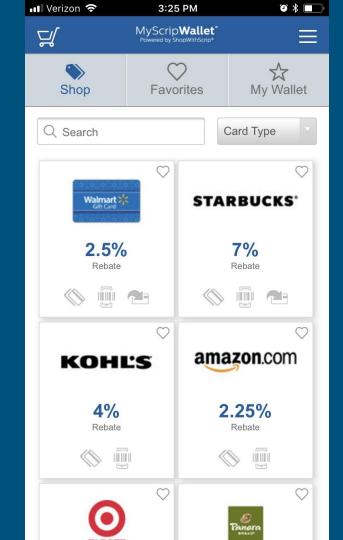

## My Scrip Wallet- Scrip's Mobile Website

- Want to order gift cards right from your phone? Use MyScripWallet!
- From your mobile device, go to <u>www.myscripwallet.com</u>
- Add this site to your home screen
- Use the same login as ShopwithScrip

#### How to Order- Online

- Use <u>www.shopwithscrip.com</u> OR MyScripWallet to order
- Can order physical gift cards, reloadable, non-reloadable, or ScripNow e-card
- Physical gift cards need to be ordered by Tuesday by 4pm and will be available for pickup at WSCS office by the following Tuesday
- Reloadable gift cards are physical gift cards that, once picked up, can be reloaded using the website or MyScripWallet (example: Meijer)
- ScripNow e-cards can be purchased through the website and MyScripWallet and are automatically uploaded and used through your phone or printed out